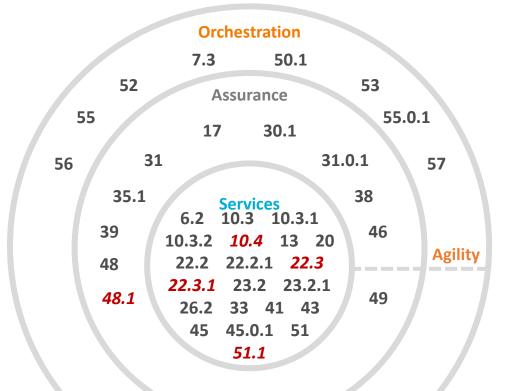

## MEF 3.0 & CE 2.0 Compared

Red text (& Managed Access E-Line)
= Under development