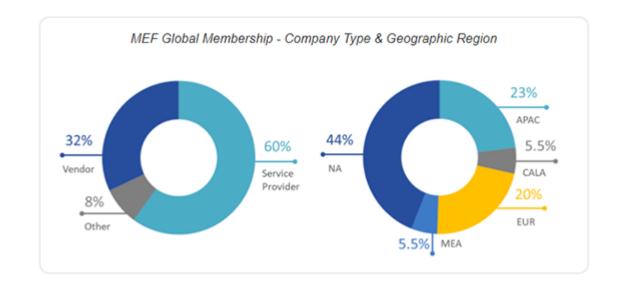

#### MEF

- 200+ Member companys
- World' leading service and technology provider