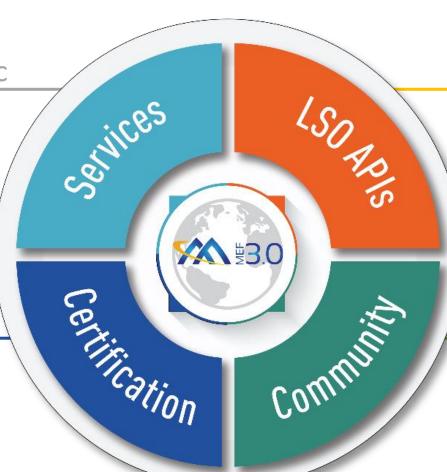

### MEF 3.0 Global Services Framework

#### Accelerate innovation of agile, assured and orchestrated services