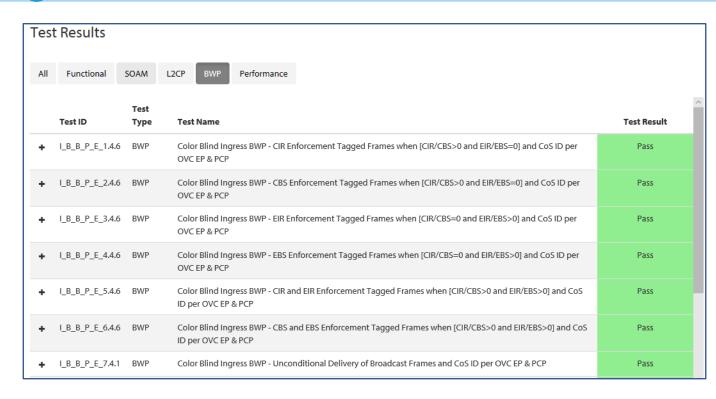

ions

#### Agile

- Cloud-based test & certification platform
- · On-demand, user-initiated
- For both services & LSO APIs



#### Open

- Orchestration across multiple service providers
- Orchestration over multiple network technology domains
- Specifications and SDKs

#### Expanded

- MEF global membership
- MEF 3.0 projects on MEFnet
- LSO Hackathon
- Software developer community
- Open source projects & SDOs
- · Enterprise advisory council
- Certified professionals
- Events, seminars, webinars



## MEF 3.0 & CE 2.0 Compared







Red text (& Managed Access E-Line)
= Under development

## MEF 3.0 – Industry Transformation Journey





## GET CERTIFICATE



## Register the MEF member











Request testing











## Probe preparation





## **Testing**



lometrix web portal







#### Announcerment





# THANK YOU!