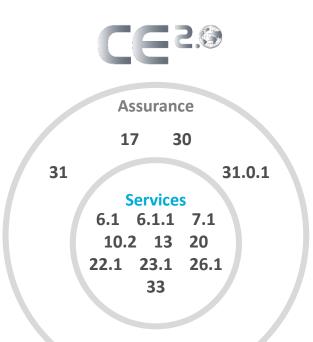

## MEF 3.0 & CE 2.0 Compared

Red text (& Managed Access E-Line)
= Under development